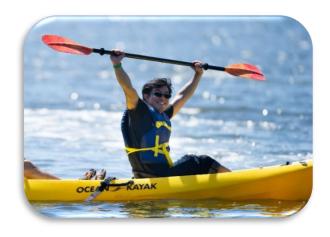

### **Kayak Polo**

We offer a fun and creative team-oriented kayak polo game for approximately 1 ½ hours. Groups are split into two opposing teams. The games take place in kayaks on the water where each team has a goal to defend. Points are won as teams toss a ball into the opposing team's net. Once a person catches the ball they can no longer paddle towards the opposing team's goal and must determine whether they should pass or shoot from where they float. It is like basketball on water – just don't lose your balance.